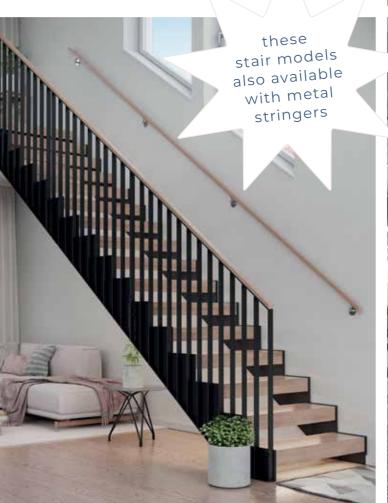

#### **VEGA**

A timeless, straight-lined stair. In this stair model, the railing surfaces are straight-lined between the stringer and the handrail.

Handrail: KJ 2 Railing spoke: RKV 2 Stringers: Pine, painted Post: TT3 Steps: Birch, stained