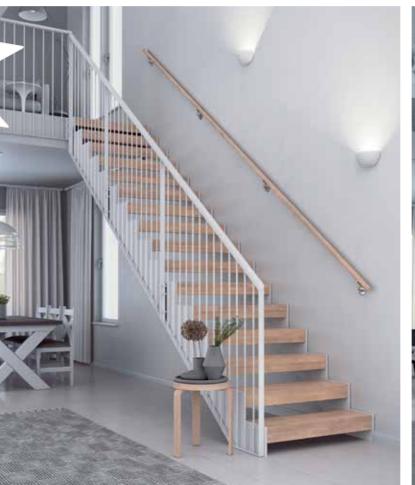

#### **AURA**

One of our most popular stair models; an elegant and simple stair. Aura is both classic and very contemporary at the same time. This stair model fits in both new modern detached houses and old locations being renovated. The railing may be of normal height, or if the structures allow, it can continue high upstairs, creating an impressive-looking whole.

Handrail: Stair rail KJ 4 and wall handrail KJ 2 Railing spoke: MP 19 metal spoke Stringers: Pine, painted Steps: Birch, stained

Stair lights installed from us!

- ► OUTDOOR RAILINGS
- ► FRENCH BALCONIES
- ► SLAT WALLS