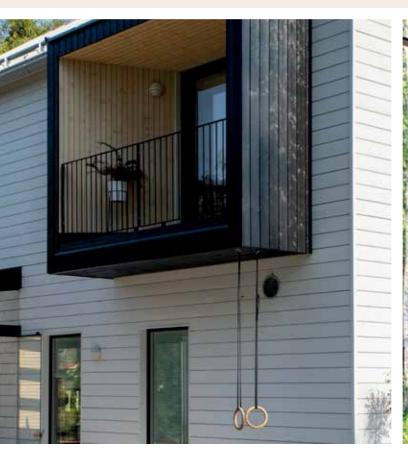

Handrail: Stair rail KJ 4 and wall handrail KJ 2 Railing spoke: MP 19 metal spoke Stringers: Pine, painted Steps: Birch, stained

Stair lights installed from us!

- ► OUTDOOR RAILINGS
- ► FRENCH BALCONIES
- ► SLAT WALLS