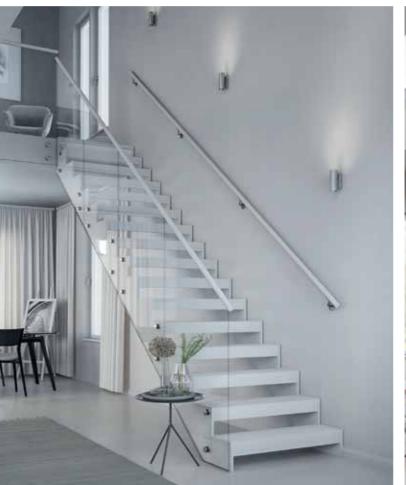

#### ALAVA

An airy glass railing stair that brings spaciousness. This stair model has safety glass as the railing. In the Alava premium model, the glass railing is embedded between the stringer and the handrail, so there is no visible fastening.

Handrail: KJ 4
Glass railing: Safety glass, bracket attachment
Stringers: Pine, painted
Post: TT3
Steps: Birch, stained

All stair models are available as closed or open, in different colours and materials.