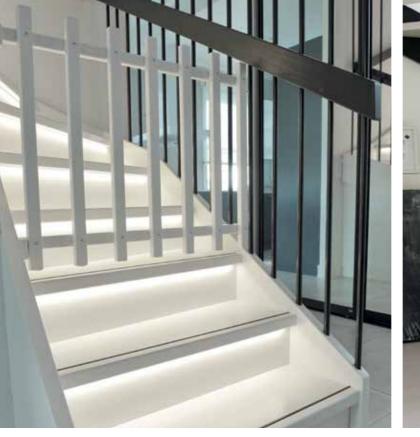

Handrail: Stair rail KJ 4 and wall handrail KJ 2 Railing spoke: MP 19 metal spoke Stringers: Pine, painted Steps: Birch, stained

Stair lights installed from us!

- ► OUTDOOR RAILINGS
- ► FRENCH BALCONIES
- ► SLAT WALLS