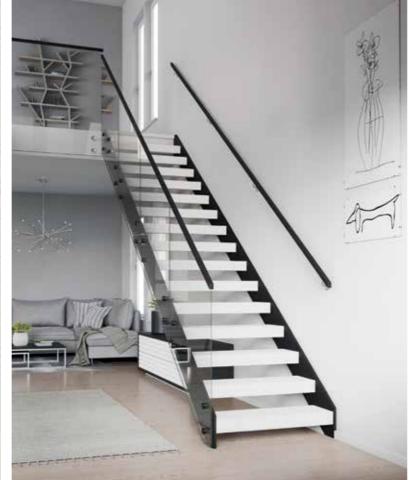

#### STELLA

The airy and simply stylish Stella stair has no posts at all; the glass railing is attached to the side of the stringer with brackets.

Handrail: KJ 6
Glass railing: Safety glass
Stringers: High-pressure laminate, painted
Steps: Birch, stained

The Stella premium model has no visible attachments at all. The front edge of the step is reinforced, and the stringer is shaped into a "Z" shape.