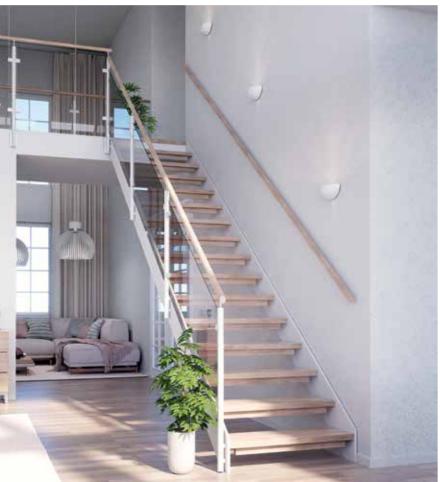

#### ALAVA

An airy glass railing stair that brings spaciousness. This stair model has safety glass as the railing. In the Alava premium model, the glass railing is embedded between the stringer and the handrail, so there is no visible fastening.

Handrail: KJ 4
Glass railing: Safety glass, bracket attachment
Stringers: Pine, painted
Post: TT3
Steps: Birch, stained

All stair models are available as closed or open, in different colours and materials.