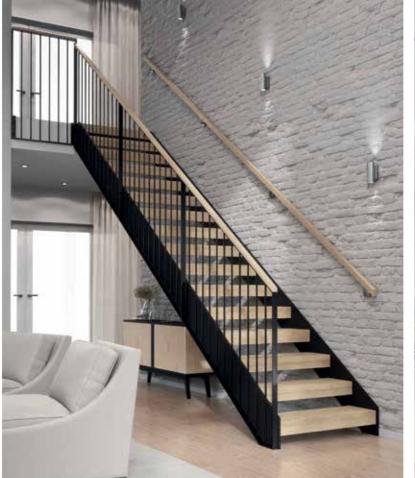

#### LYYRA

In our stylish loft-styled Lyyra model, the railing consists of a metal element. The stringers are high-pressure laminate, and the upper surface of the stringer can be shaped into a "Z" shape to follow the step line.

Handrail: KJ 7 and wall handrail KJ 6 Railing: Metal spoke element Stringers: High-pressure laminate, painted Steps: Oak, stained

In the Lyyra premium model, the railing surfaces are rectangular and the steps are reinforced; the stringer is shaped into a "Z" shape.