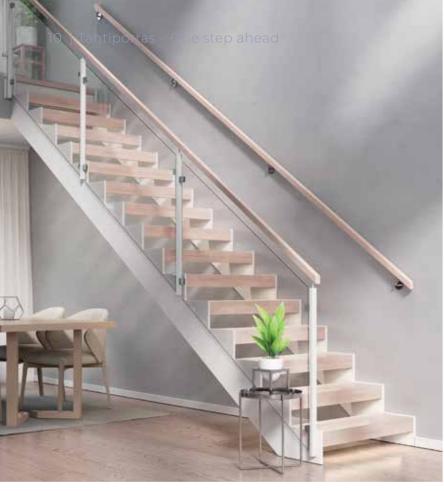

#### **VEGA**

A timeless, straight-lined stair. In this stair model, the railing surfaces are straight-lined between the stringer and the handrail.

Handrail: KJ 2 Railing spoke: RKV 2 Stringers: Pine, painted Post: TT3 Steps: Birch, stained