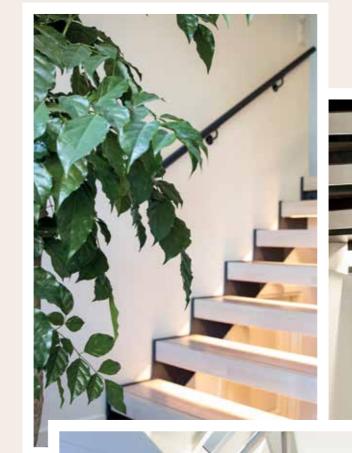

# Accessories

- CHILD GATES (fixed/folding)
- ► LED STAIR LIGHTS
- ► NON-SLIP GROOVING
- ► NON-SLIP STRIP
- ► NON-SLIP TAPE
- ► STARTING STEP
- ► CLOSET UNDER THE STAIRS