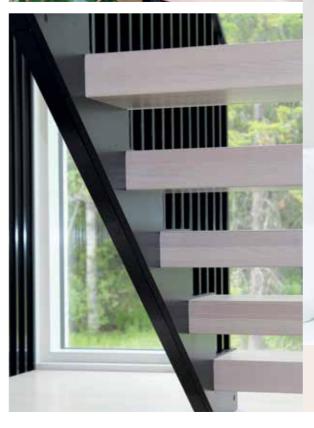

#### STELLA

The airy and simply stylish Stella stair has no posts at all; the glass railing is attached to the side of the stringer with brackets.

Handrail: KJ 6
Glass railing: Safety glass
Stringers: High-pressure laminate, painted
Steps: Birch, stained

The Stella premium model has no visible attachments at all. The front edge of the step is reinforced, and the stringer is shaped into a "Z" shape.