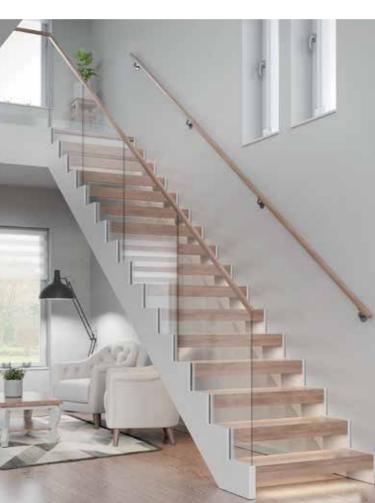

#### **AURA**

One of our most popular stair models; an elegant and simple stair. Aura is both classic and very contemporary at the same time. This stair model fits in both new modern detached houses and old locations being renovated. The railing may be of normal height, or if the structures allow, it can continue high upstairs, creating an impressive-looking whole.

Handrail: Stair rail KJ 4 and wall handrail KJ 2 Railing spoke: MP 19 metal spoke Stringers: Pine, painted Steps: Birch, stained

Stair lights installed from us!

- ► OUTDOOR RAILINGS
- ► FRENCH BALCONIES
- ► SLAT WALLS