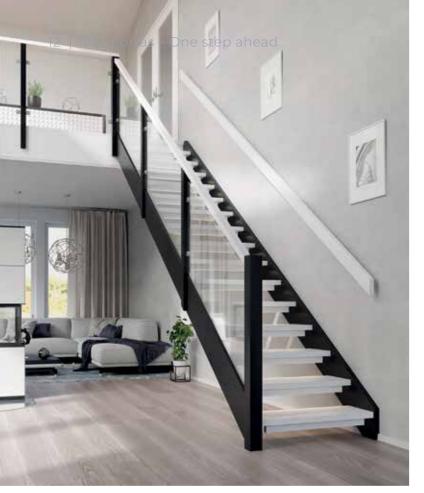

#### DRACO

Our sculptural new model, Draco, is edgy and straight-lined.

Handrail: KJ 6 Glass railing: Safety glass Stringers: High-pressure laminate, painted Post: Rectangular metal railing posts Steps: Oak, stained