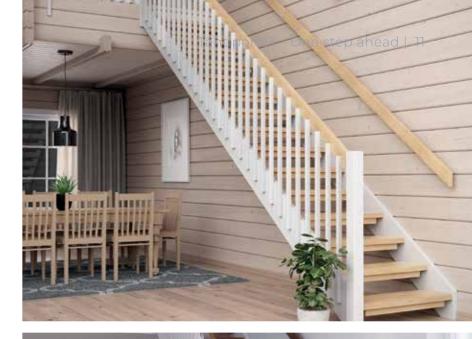

## Tähtiporras

What would the eye-catcher of your home look like?

There is one particularly forceful moment. In a newly completed house, the protective plastic is pulled aside, and a sculpture that blends perfectly into the space is revealed from underneath.

Once again, in cooperation with the customer, the architect and the developer, we have succeeded in creating stairs that match the spirit and atmosphere of precisely this home.

Over the years, we have noticed a change where the stairs are no longer placed in the darkest corner of the house in the drawings, but are boldly brought to the centre of everything in their festive lighting. Being part of this change has been inspiring. It is a sign that we are doing things tight. If the task of stairs was once merely to enable passage between floors, in modern architecture they are a strong eye-catcher in the home. It has been a source of pleasure and pride to design key works of art for Finnish homes with our customers.