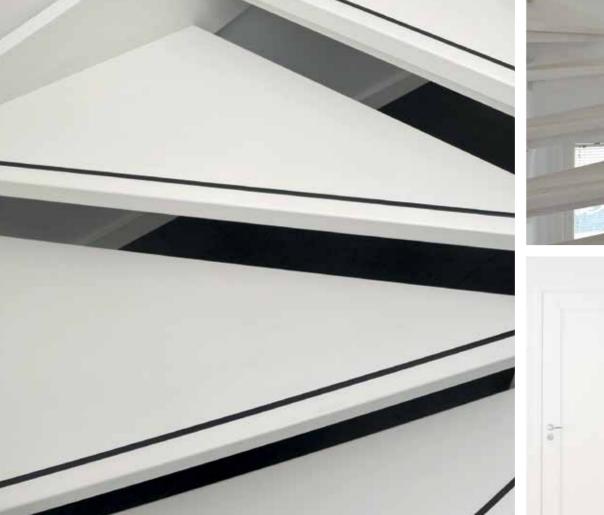

#### LYYRA

In our stylish loft-styled Lyyra model, the railing consists of a metal element. The stringers are high-pressure laminate, and the upper surface of the stringer can be shaped into a "Z" shape to follow the step line.

Handrail: KJ 7 and wall handrail KJ 6 Railing: Metal spoke element Stringers: High-pressure laminate, painted Steps: Oak, stained

In the Lyyra premium model, the railing surfaces are rectangular and the steps are reinforced; the stringer is shaped into a "Z" shape.

#### STELLA

The airy and simply stylish Stella stair has no posts at all; the glass railing is attached to the side of the stringer with brackets.

Handrail: KJ 6
Glass railing: Safety glass
Stringers: High-pressure laminate, painted
Steps: Birch, stained

The Stella premium model has no visible attachments at all. The front edge of the step is reinforced, and the stringer is shaped into a "Z" shape.

#### DRACO

Our sculptural new model, Draco, is edgy and straight-lined.

Handrail: KJ 6 Glass railing: Safety glass Stringers: High-pressure laminate, painted Post: Rectangular metal railing posts Steps: Oak, stained