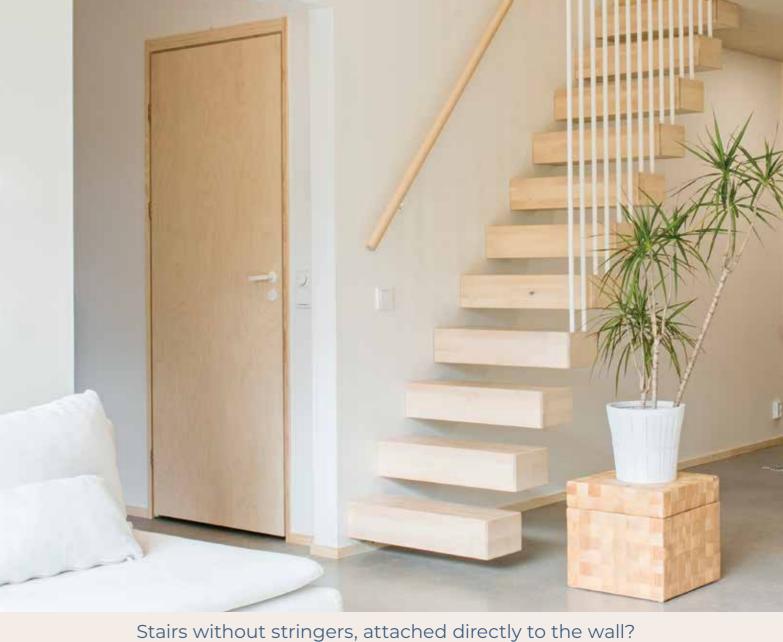

#### STELLA

The airy and simply stylish Stella stair has no posts at all; the glass railing is attached to the side of the stringer with brackets.

Handrail: KJ 6
Glass railing: Safety glass
Stringers: High-pressure laminate, painted
Steps: Birch, stained

The Stella premium model has no visible attachments at all. The front edge of the step is reinforced, and the stringer is shaped into a "Z" shape.