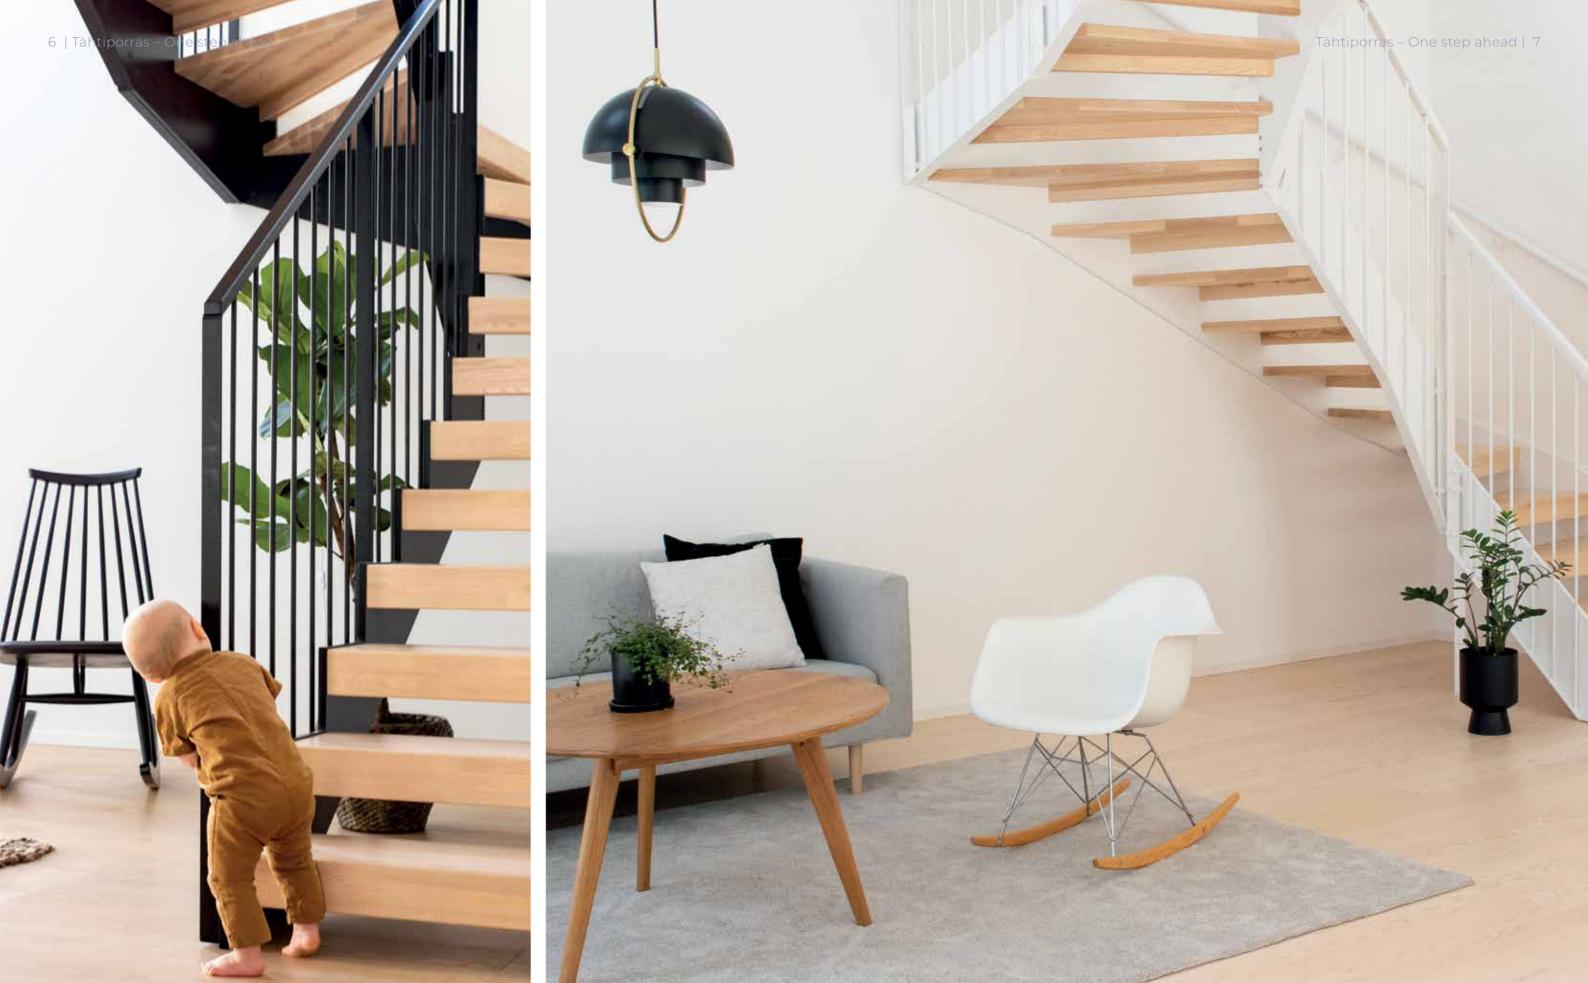

## Tähtiporras

What would the eye-catcher of your home look like?

There is one particularly forceful moment. In a newly completed house, the protective plastic is pulled aside, and a sculpture that blends perfectly into the space is revealed from underneath.

Once again, in cooperation with the customer, the architect and the developer, we have succeeded in creating stairs that match the spirit and atmosphere of precisely this home.

Over the years, we have noticed a change where the stairs are no longer placed in the darkest corner of the house in the drawings, but are boldly brought to the centre of everything in their festive lighting. Being part of this change has been inspiring. It is a sign that we are doing things tight. If the task of stairs was once merely to enable passage between floors, in modern architecture they are a strong eye-catcher in the home. It has been a source of pleasure and pride to design key works of art for Finnish homes with our customers.