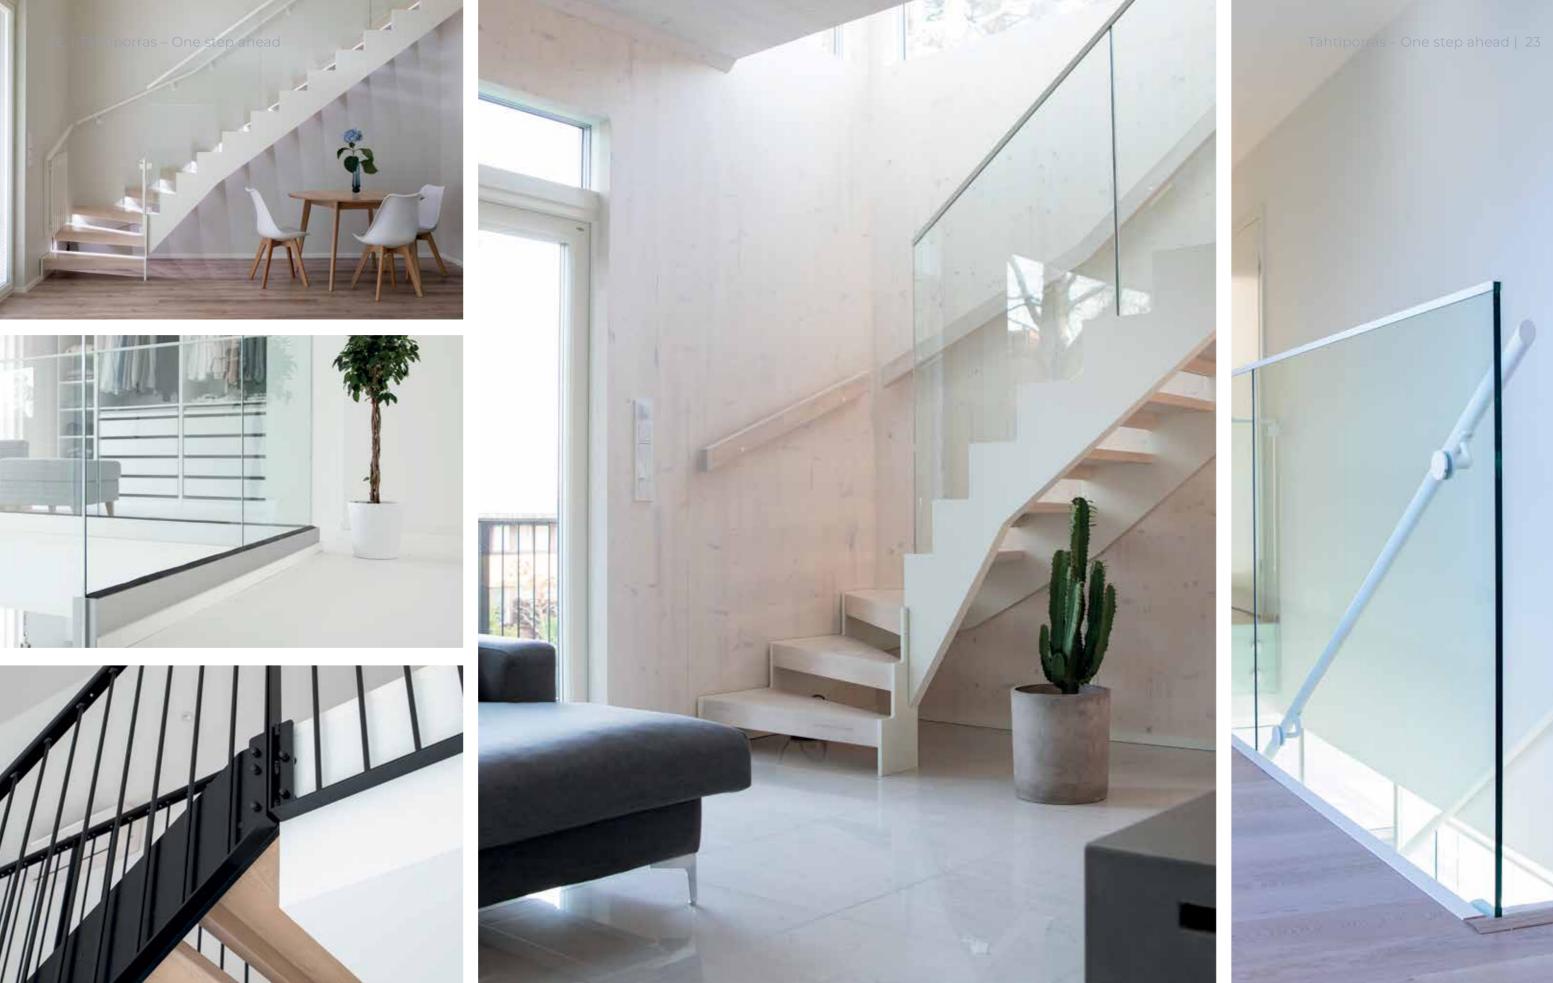

#### ALAVA

An airy glass railing stair that brings spaciousness. This stair model has safety glass as the railing. In the Alava premium model, the glass railing is embedded between the stringer and the handrail, so there is no visible fastening.

Handrail: KJ 4
Glass railing: Safety glass, bracket attachment
Stringers: Pine, painted
Post: TT3
Steps: Birch, stained

All stair models are available as closed or open, in different colours and materials.