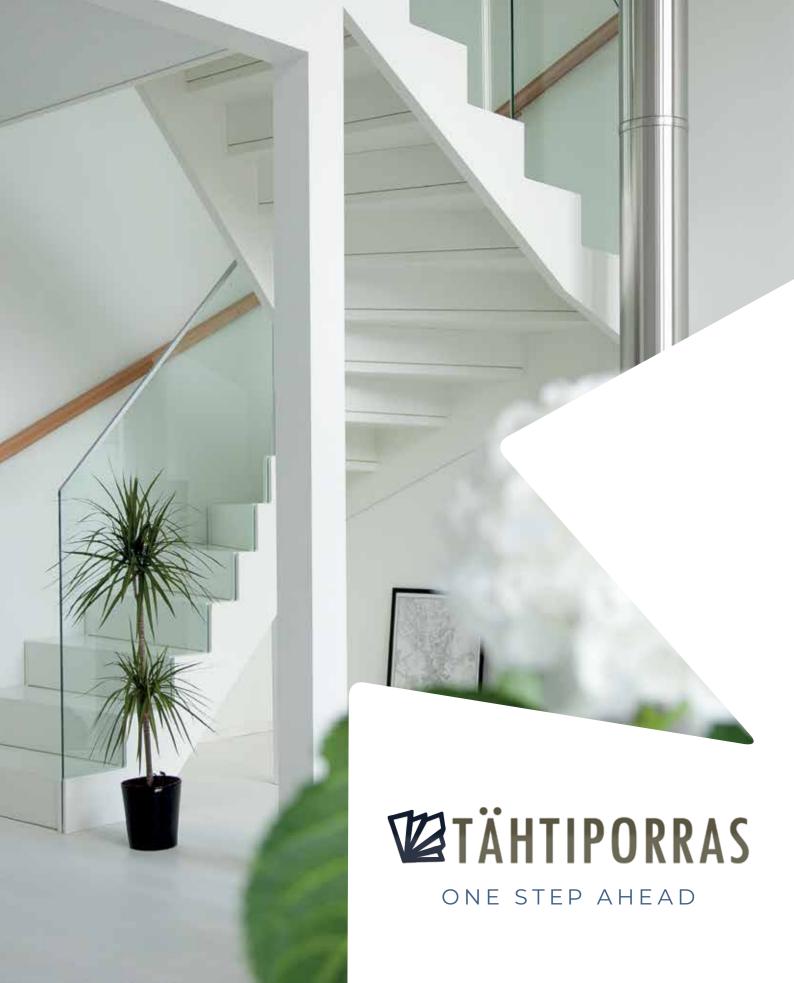

## Tähtiporras

What would the eye-catcher of your home look like?

There is one particularly forceful moment. In a newly completed house, the protective plastic is pulled aside, and a sculpture that blends perfectly into the space is revealed from underneath.

Once again, in cooperation with the customer, the architect and the developer, we have succeeded in creating stairs that match the spirit and atmosphere of precisely this home.

Over the years, we have noticed a change where the stairs are no longer placed in the darkest corner of the house in the drawings, but are boldly brought to the centre of everything in their festive lighting. Being part of this change has been inspiring. It is a sign that we are doing things tight. If the task of stairs was once merely to enable passage between floors, in modern architecture they are a strong eye-catcher in the home. It has been a source of pleasure and pride to design key works of art for Finnish homes with our customers.