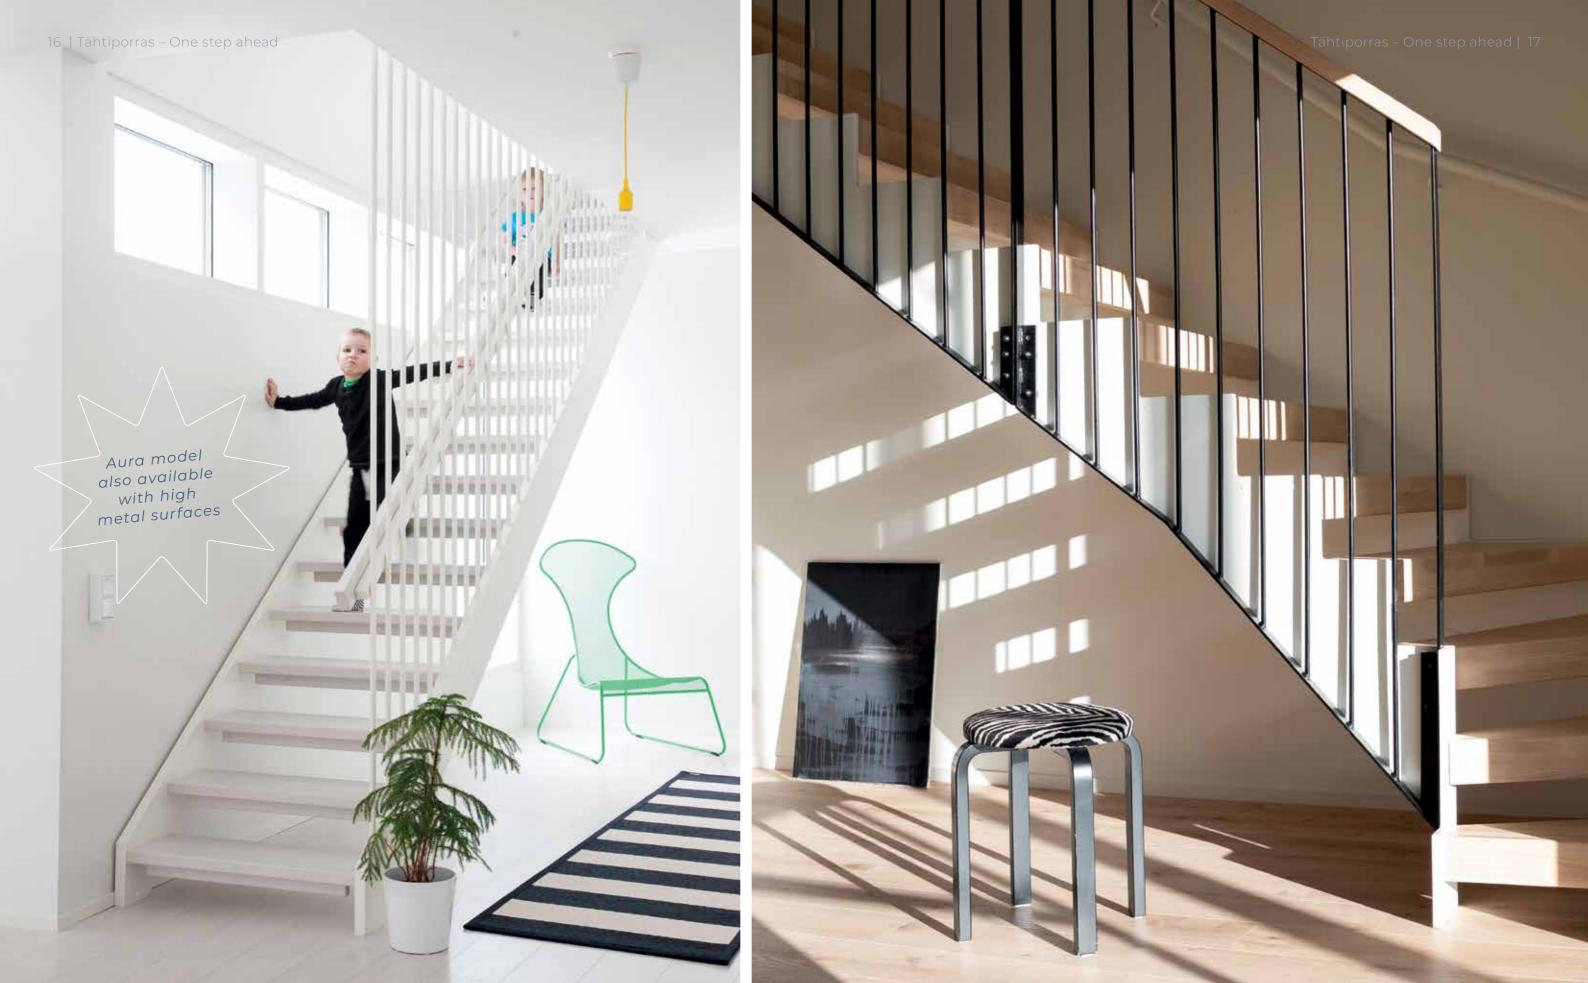

#### **AURA**

One of our most popular stair models; an elegant and simple stair. Aura is both classic and very contemporary at the same time. This stair model fits in both new modern detached houses and old locations being renovated. The railing may be of normal height, or if the structures allow, it can continue high upstairs, creating an impressive-looking whole.

Handrail: Stair rail KJ 4 and wall handrail KJ 2 Railing spoke: MP 19 metal spoke Stringers: Pine, painted Steps: Birch, stained

Stair lights installed from us!

- ► OUTDOOR RAILINGS
- ► FRENCH BALCONIES
- ► SLAT WALLS