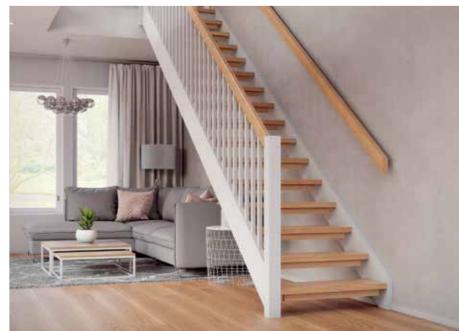

#### **VEGA**

A timeless, straight-lined stair. In this stair model, the railing surfaces are straight-lined between the stringer and the handrail.

Handrail: KJ 2 Railing spoke: RKV 2 Stringers: Pine, painted Post: TT3 Steps: Birch, stained