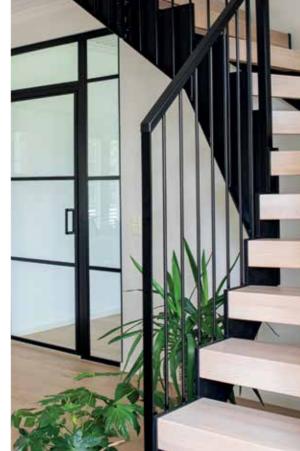

#### LYYRA

In our stylish loft-styled Lyyra model, the railing consists of a metal element. The stringers are high-pressure laminate, and the upper surface of the stringer can be shaped into a "Z" shape to follow the step line.

Handrail: KJ 7 and wall handrail KJ 6 Railing: Metal spoke element Stringers: High-pressure laminate, painted Steps: Oak, stained

In the Lyyra premium model, the railing surfaces are rectangular and the steps are reinforced; the stringer is shaped into a "Z" shape.