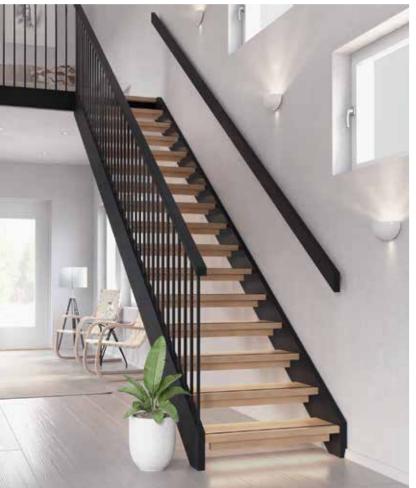

## Tähtiporras

What would the eye-catcher of your home look like?

There is one particularly forceful moment. In a newly completed house, the protective plastic is pulled aside, and a sculpture that blends perfectly into the space is revealed from underneath.

Once again, in cooperation with the customer, the architect and the developer, we have succeeded in creating stairs that match the spirit and atmosphere of precisely this home.

Over the years, we have noticed a change where the stairs are no longer placed in the darkest corner of the house in the drawings, but are boldly brought to the centre of everything in their festive lighting. Being part of this change has been inspiring. It is a sign that we are doing things tight. If the task of stairs was once merely to enable passage between floors, in modern architecture they are a strong eye-catcher in the home. It has been a source of pleasure and pride to design key works of art for Finnish homes with our customers.