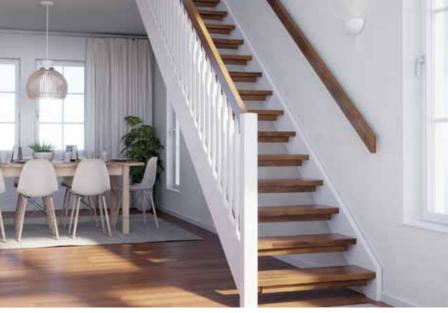

#### **AURA**

One of our most popular stair models; an elegant and simple stair. Aura is both classic and very contemporary at the same time. This stair model fits in both new modern detached houses and old locations being renovated. The railing may be of normal height, or if the structures allow, it can continue high upstairs, creating an impressive-looking whole.

Handrail: Stair rail KJ 4 and wall handrail KJ 2 Railing spoke: MP 19 metal spoke Stringers: Pine, painted Steps: Birch, stained

Stair lights installed from us!

- ► OUTDOOR RAILINGS
- ► FRENCH BALCONIES
- ► SLAT WALLS