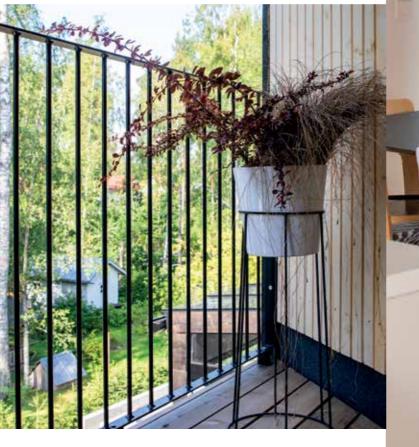

Handrail: Stair rail KJ 4 and wall handrail KJ 2 Railing spoke: MP 19 metal spoke Stringers: Pine, painted Steps: Birch, stained

Stair lights installed from us!

- ► OUTDOOR RAILINGS
- ► FRENCH BALCONIES
- ► SLAT WALLS